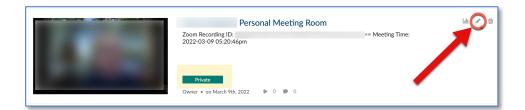

8. Click on your name to open the dropdown menu.

- 9. Look in "My Media" for recordings that have already been moved from Zoom to your Kaltura account.
- 10. Click on the pencil next to the video you want to share.