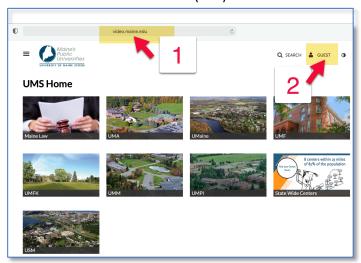

## How to locate your stored Zoom recordings in your Kaltura account.

- 1. Click on this link: video.maine.edu
- 2. This will take you to a page that opens **UMS Home** (example below). (#1)
- 3. Now click on "Guest" (#2).