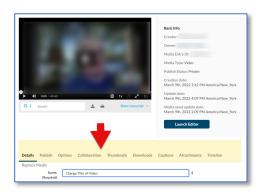

11. You will see a larger version of your video. Look at the tabs below the video. (Highlighted in yellow in the screenshot below.)

Note – Under the "Details" tab you can change the title of your video.