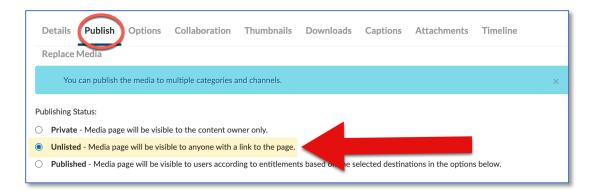

- 12. Next, click on the "Publish" tab.
- 13. Select "Unlisted." (Located under Publishing Status.)

Note: "Private" will prevent sharing & "Published" will share across the University of Maine System

11. Return to "My Media" at the top of the page.