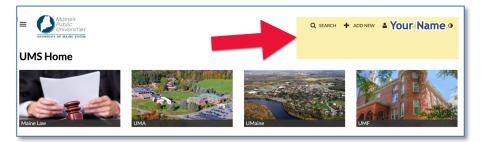

- 4. A dropdown menu will open.
- 5. Click on "Login" at the bottom of this menu.

- 6. Enter your maine.edu email and password in the login box.
- 7. You will now see your name in the top right corner of the UMS Home page.