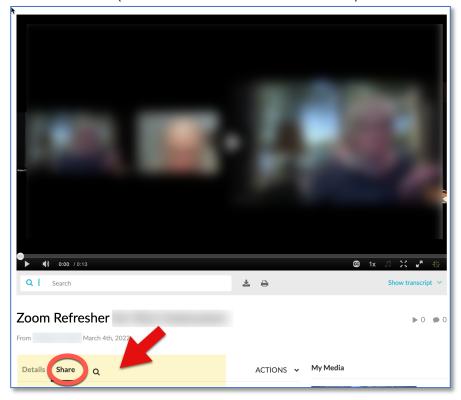

12. This time select the video by clicking on the video title.

13. Look below the video. (You will see fewer tabs this time.) Select the "Share" tab.

14. You will now see the link for you video (Indicated by red arrow below). You can copy the link and paste it into an email.