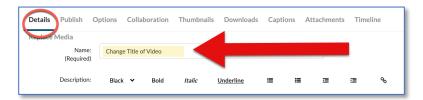

11. You will see a larger version of your video. Look at the tabs below the video. (Highlighted in yellow in the screenshot below.)

Note – Under the "Details" tab you can change the title of your video.