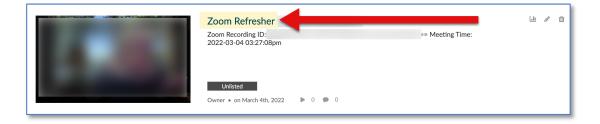

8. Click on your name to open the dropdown menu.

- 9. Look in "My Media" for recordings that have already been moved from Zoom to your Kaltura account.
- 10. Click on the pencil next to the video you want to share.