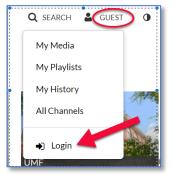

- 4. A dropdown menu will open.
- 5. Click on "Login" at the bottom of this menu.

- 6. Enter your maine.edu email and password in the login box.
- 7. You will now see your name in the top right corner of the UMS Home page.