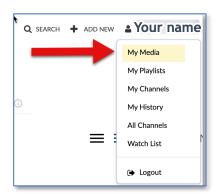

8. Click on your name to open the dropdown menu.

- 9. Look in "My Media" for recordings that have already been moved from Zoom to your Kaltura account.
- 10. Click on the pencil next to the video you want to share.