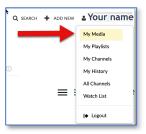

8. Click on your name to open the dropdown menu.

- 9. Look in "My Media" for recordings that have already been moved from Zoom to your Kaltura account.
- 10. Click on the pencil next to the video you want to share.