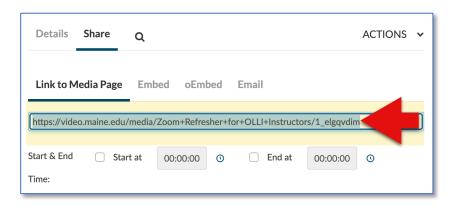

12. This time select the video by clicking on the video title.

13. Look below the video. (You will see fewer tabs this time.) Select the "Share" tab.

14. You will now see the link for you video (Indicated by red arrow below). You can copy the link and paste it into an email.